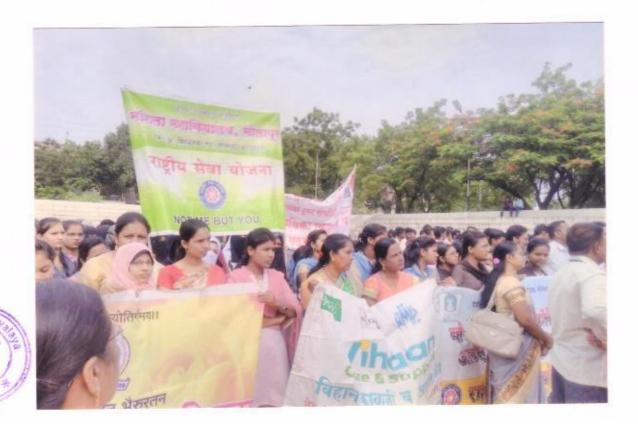

F. P.P. 17-18

प्रति. मा. प्राच्मर्या / प्राचार्य ) र्ण्सर महिला महाविद्यालय

महोदय,

श्री छत्रपती शिवाजी महाराज सर्वोपचार रुग्णालय व शासकीय वैद्यकीय महाविद्यालय व एम.एम. पटेल पब्लिक चॅरिटेबल ट्रस्ट संचलित अश्विनी ग्रामीण वैद्यकीय महाविद्यालय, हॉस्पिटल व संशोधन केंद्र कुंभारी व अश्विनी सहकारी रुग्णालय आणि संशोधन केंद्र नियमित, सोलापूर व फॅमिली प्लॅनिंग असोसिएशन ऑफ इंडिया, सोलापूर शाखा व लायन्स क्लब ऑफ सोलापूर सेंट्रल यांच्या संयुक्त विद्यमाने मंगळवार दि. २९ ऑगस्ट २०१७ रोजी **"जागतिक अवयवदान दिनानिमित्त" भव्य जनजागृती रॅलीचे** आयोजन करण्यात आले आहे. सदर जनजागरण रॅलीचे उद्घाटन मान्यवरांच्या शुभहस्ते मंगळवार दि. २९ ऑगस्ट २०१७ रोजी सकाळी ८.०० वाजता शासकीय वैद्यकीय महाविद्यालयाच्या प्रांगणात (कोर्टासमोर) होणार आहे. सदर जनजागरण रॅली (दिंडी) करिता आपल्या महाविद्यालयातील विद्यार्थी-विद्यार्थीनी, एन.एस.एस. विभागातील विभागप्रमुख व विद्यार्थी-विद्यार्थीनी, आपल्या

महाविद्यालयाच्या बॅनरसहीत पाठवावे. या रॅलीमध्ये सहभागी होणाऱ्या महाविद्यालयास व विद्यार्थ्यांस प्रमाणपत्र देण्यात येईल. तरी या राष्ट्रीय कार्यास सहकार्य करावे, ही नम्र बिर्मती.

कळावे,

रथळ

टीप

दिनांक व वेळ