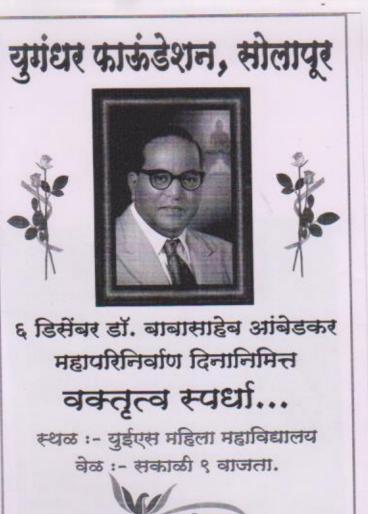

| 1008     | Sala Jpabe               |
| 24    | peerzade Rahila Arif                             | 1085     | Ramila                   |
| 25    | Bardami Tamannum Suifun                          | 1094     | Start"                   |
| 26    | Pathan Ayesha saleem Khan.                       | 1112     | And .                    |
| 27    | Shaikh Kausar Riyaz                              | 1115     | Kausar.                  |
| 28    | sayyed Nazmeen Akbar.                            |          | Nazmeen.                 |
| 29    | Wazya Patel                                      | 1014     | · ANA ·                  |
| 30    | Tamboli Huma                                     | 1007     | Thurs                    |

Preject In-charge

Programme Officer

Principal

163





सोलापुर : युईएस महाविद्यालयात आयोजित वक्तुत्व स्पर्धेतील विजेत्यांसह प्राचार्यां डॉ. एफ. एम. शेख, प्रा. रेश्मा माने आदी.

# युईएस'मध्ये वक्तृत्व स्पर्धा

महाविद्यालयात 'डॉ. बाबासाहेब आणि कायदे' या विषयावर वजनत्व

सोलापूर, ता. ६ : युगंधर युगंधर फाउंडेशनच्या अध्यक्षा प्रा. फाइडेशन व यू. ई. एस. महिला रेश्मा माने उपस्थित होत्या. डॉ. जयश्री महाविद्यालय यांच्यातर्फे भारतरत्न शिंदे यांनी प्रास्ताबिक केले. डॉ. नायब डॉ. बाबासाहेब आंबेडकर यांच्या जैबिन यांनी सुत्रसंचालन केले. या वेळी महापरिनिर्वाण दिनानिमित्त युईएस हैदराबाद येथील अत्याचारित डॉ. महिलेला अद्धांजली वाहण्यात आली. आंब्रेडकर यांचे महिलाविषयक कार्य वक्तृत्व स्पर्धेतील विजेते सिमरन सरगट (प्रथम) आरोपा पर

Solapur

Ma/

164

statites NAAC Co-Ordinator U.E.S. Mahila Mahavidyalaya Solapur.



# युगंधर फाऊंडेशन, सांसापूर यु.ई.एस. महिला महावि