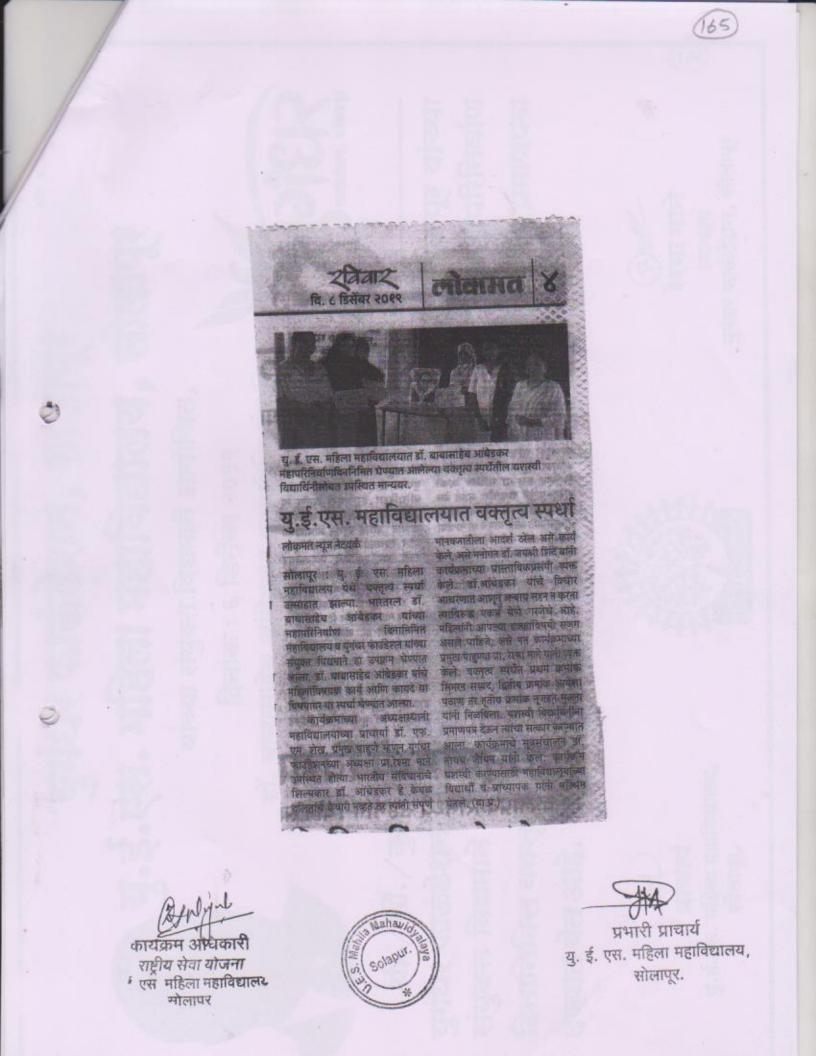

ect In-charge

Programme Officer

Principal

163





सोलापुर : युईएस महाविद्यालयात आयोजित वक्तुत्व स्पर्धेतील विजेत्यांसह प्राचार्यां डॉ. एफ. एम. शेख, प्रा. रेश्मा माने आदी.

# युईएस'मध्ये वक्तृत्व स्पर्धा

महाविद्यालयात 'डॉ. बाबासाहेब आणि कायदे' या विषयावर वजनत्व

सोलापूर, ता. ६ : युगंधर युगंधर फाउंडेशनच्या अध्यक्षा प्रा. फाइडेशन व यू. ई. एस. महिला रेश्मा माने उपस्थित होत्या. डॉ. जयश्री महाविद्यालय यांच्यातर्फे भारतरत्न शिंदे यांनी प्रास्ताबिक केले. डॉ. नायब डॉ. बाबासाहेब आंबेडकर यांच्या जैबिन यांनी सुत्रसंचालन केले. या वेळी महापरिनिर्वाण दिनानिमित्त युईएस हैदराबाद येथील अत्याचारित डॉ. महिलेला अद्धांजली वाहण्यात आली. आंब्रेडकर यांचे महिलाविषयक कार्य वक्तृत्व स्पर्धेतील विजेते सिमरन सरगट (प्रथम) आरोपा पर

Solapur

Ma/

164

statites NAAC Co-Ordinator U.E.S. Mahila Mahavidyalaya Solapur.



# युगंधर फाऊंडेशन, सांसापूर यु.ई.एस. महिला महाविद्यालय, सोलापूर

यांच्या संयुक्त विद्यमाने आयोजित,

दिनांक : ६ डिसेंबर २०१९ डॉ. बाबासाहेब आंबेडकर महापरिनिर्वाण दि्न

प्रमाणपत्र

थ्री./स्रौ./कु./हाँ. <u>Mulla Nuzhat Mehbaoh</u> युगंधर फाऊंडेशन, सोलापूर व यु.ई.एस. महिला महाविद्यालय, सोलापूर यांच्या संयुक्त विद्यमाने आयोजित केलेल्या 'डॉ. बाबासाहेब आंबेडकर महापरिनिर्वाण दिनानिमित्त वक्तृत्व स्पर्धे मध्ये **'तृतीय क्रमांक'** मिळविल्याबद्दल हे प्रमाणपन्न देण्यात येत आहे.







Jugan that

# यु.ई.एस. महिला महाविद्यालय, सोलापूर

# सूचना

दिनांक :- ०२/०१/२०२०

सर्व विद्यार्थिनींना सूचित करण्यात येते की आपल्या महाविद्यालयात दिनांक ०३-०१-२०२० रोजी सकाळी ०८.०० वाजता 'सावित्रीबाई फुले जयंती' निमित्ताने कार्यक्रम आयोजित करण्यात आले आहे. सदर कार्यक्रमा मध्ये सर्वांनी उपस्थित रहावे.

कायक्रम आधकारी राष