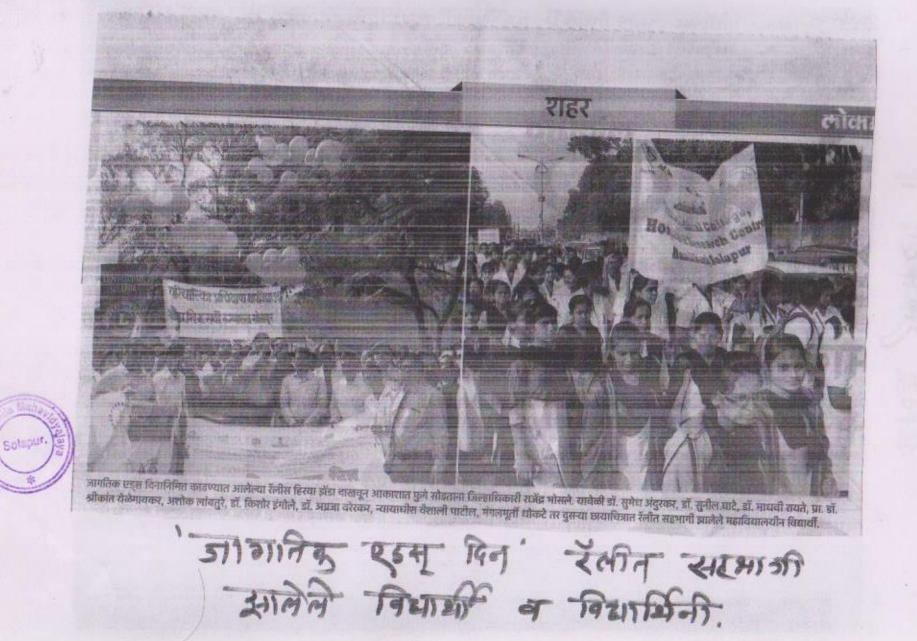

F. P.P. 17-18

प्रति. मा. प्राच्मर्या / प्राचार्य ) र्ण्सर महिला महाविद्यालय

महोदय,

श्री छत्रपती शिवाजी महाराज सर्वोपचार रुग्णालय व शासकीय वैद्यकीय महाविद्यालय व एम.एम. पटेल पब्लिक चॅरिटेबल ट्रस्ट संचलित अश्विनी ग्रामीण वैद्यकीय महाविद्यालय, हॉस्पिटल व संशोधन केंद्र कुंभारी व अश्विनी सहकारी रुग्णालय आणि संशोधन केंद्र नियमित, सोलापूर व फॅमिली प्लॅनिंग असोसिएशन ऑफ इंडिया, सोलापूर शाखा व लायन्स क्लब ऑफ सोलापूर सेंट्रल यांच्या संयुक्त विद्यमाने मंगळवार दि. २९ ऑगस्ट २०१७ रोजी **"जागतिक अवयवदान दिनानिमित्त" भव्य जनजागृती रॅलीचे** आयोजन करण्यात आले आहे. सदर जनजागरण रॅलीचे उद्घाटन मान्यवरांच्या शुभहस्ते मंगळवार दि. २९ ऑगस्ट २०१७ रोजी सकाळी ८.०० वाजता शासकीय वैद्यकीय महाविद्यालयाच्या प्रांगणात (कोर्टासमोर) होणार आहे. सदर जनजागरण रॅली (दिंडी) करिता आपल्या महाविद्यालयातील विद्यार्थी-विद्यार्थीनी, एन.एस.एस. विभागातील विभागप्रमुख व विद्यार्थी-विद्यार्थीनी, आपल्या

महाविद्यालयाच्या बॅनरसहीत पाठवावे. या रॅलीमध्ये सहभागी होणाऱ्या महाविद्यालयास व विद्यार्थ्यांस प्रमाणपत्र देण्यात येईल. तरी या राष्ट्रीय कार्यास सहकार्य करावे, ही नम्र बिर्मती.

कळावे,

रथळ

टीप

दिनांक व वेळ

डा. माधँवी रायते अधिष्ठाता अश्विनी ग्रामीण वैद्यकीय महाविद्यालय, कुंभारी

शासकीय वैद्यकीय महाविद्यालय प्रांगण (कोर्टासमोर) येथून प्रारंभ मंगळवार दि. २९ ऑगस्ट २०१७ रोजी सकाळी ८.०० वाजता सहभागी विद्यार्थ्यांकरिता अल्पोपहाराची सोय करण्यात आली