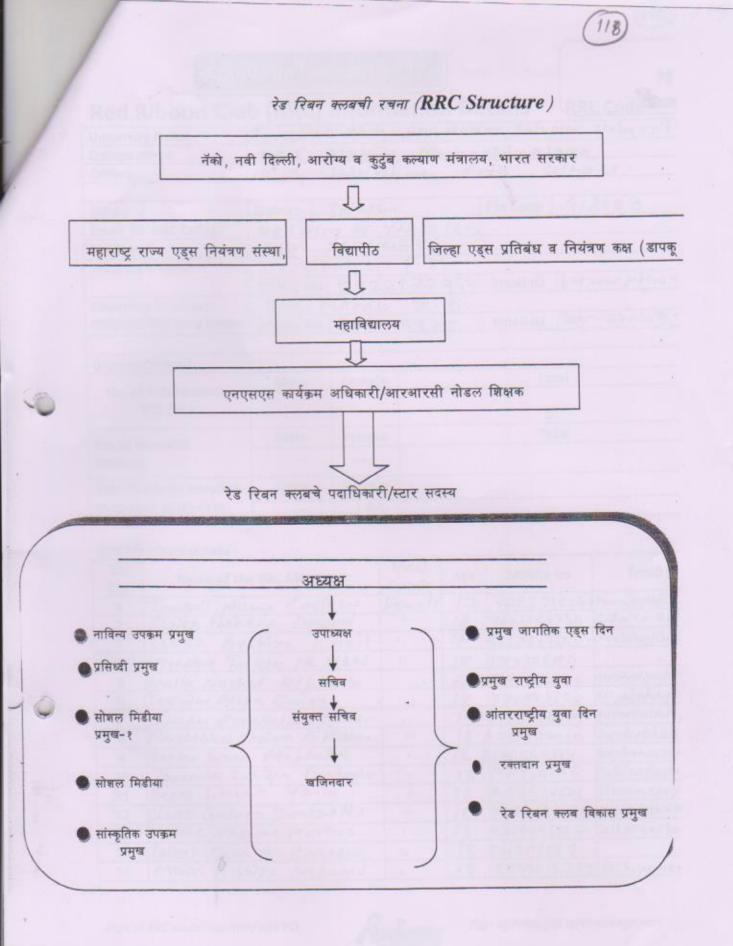

ही ल्या महाविद्यालयांनी आंतरराष्ट्रीय युवा दिन (IYD) व राष्ट्रीय युवा दिन (NY आणि जागतिक एड्स दिन (WAD) तसेच जनजागृती उपक्रमामध्ये सहमाग आणिः प्राध्यानाने उपक्रम राबविण्यात या-जेणेकरुन विद्यार्थी - विद्यार्थीनींमध्ये एचआयव्ही / एड्स विषयी व्यापक च प्रभावी जनजागृती होईल.

या विषयी अधिक माहितीकरिता जिल्हा एड्स प्रतिबंध व नियंत्रण कक्ष (यादी सोबत जोडलेली आहे) तर मराएनिसं येथील श्री.स्माकांत गायकवाड, उपसंचालक (आयईसी) मोबाईल कं.९९६०२२६६२१, यांचेशी संपर्क द शकता. (सोंबत सर्व माहितीपत्रक जोडले आहेत.)

एचआयव्ही / एड्स आजाराचे देश व राज्यातून उच्चाटन करण्याकरिता आपल्या सहकार्याने येणाऱ्या न पिढीला एचआयव्ही संसर्ग मुक्त बनवून "निरोगी भारत - स्वस्थ भारत" करण्यास आपले योगदान चाल अशी आ करती.

आपला विश्वास,

( प्रा.डॉ.वसंत को प्र.संचालक चान्नीय सेवा योच

Solapur.

Indinator

U.E.S. Mahila Mahavidualau



# RRC Info Form 2019-20

| <b>Red Ribbon Clu</b>  | b (RRC)