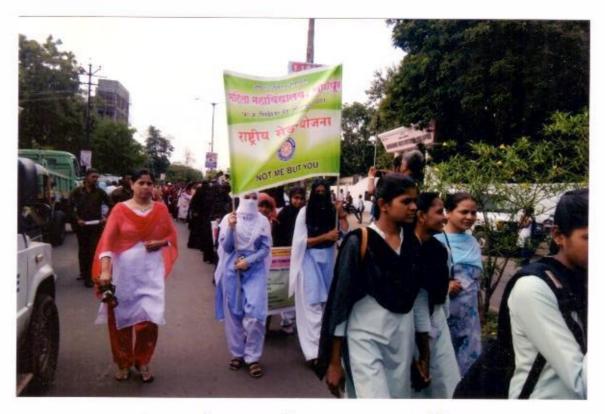

F. P.P. 17-18

प्रति. मा. प्राच्मर्या / प्राचार्य ) र्ण्सर महिला महाविद्यालय

महोदय,

श्री छत्रपती शिवाजी महाराज सर्वोपचार रुग्णालय व शासकीय वैद्यकीय महाविद्यालय व एम.एम. पटेल पब्लिक चॅरिटेबल ट्रस्ट संचलित अश्विनी ग्रामीण वैद्यकीय महाविद्यालय, हॉस्पिटल व संशोधन केंद्र कुंभारी व अश्विनी सहकारी रुग्णालय आणि संशोधन केंद्र नियमित, सोलापूर व फॅमिली प्लॅनिंग असोसिएशन ऑफ इंडिया, सोलापूर शाखा व लायन्स क्लब ऑफ सोलापूर सेंट्रल यांच्या संयुक्त विद्यमाने मंगळवार दि. २९ ऑगस्ट २०१७ रोजी **"जागतिक अवयवदान दिनानिमित्त" भव्य जनजागृती रॅलीचे** आयोजन करण्यात आले आहे. सदर जनजागरण रॅलीचे उद्घाटन मान्यवरांच्या शुभहस्ते मंगळवार दि. २९ ऑगस्ट २०१७ रोजी सकाळी ८.०० वाजता शासकीय वैद्यकीय महाविद्यालयाच्या प्रांगणात (कोर्टासमोर) होणार आहे. सदर जनजागरण रॅली (दिंडी) करिता आपल्या महाविद्यालयातील विद्यार्थी-विद्यार्थीनी, एन.एस.एस. विभागातील विभागप्रमुख व विद्यार्थी-विद्यार्थीनी, आपल्या

महाविद्यालयाच्या बॅनरसहीत पाठवावे. या रॅलीमध्ये सहभागी होणाऱ्या महाविद्यालयास व विद्यार्थ्यांस प्रमाणपत्र देण्यात येईल. तरी या राष्ट्रीय कार्यास सहकार्य करावे, ही नम्र बिर्मती.

कळावे,

रथळ

टीप

दिनांक व वेळ