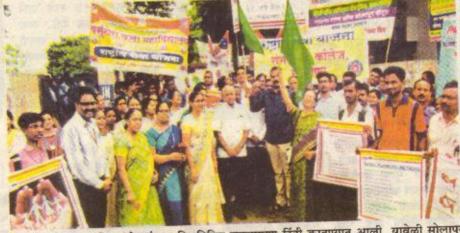

F. P.P. 17-18

प्रति. मा. प्राच्मर्या / प्राचार्य ) र्ण्सर महिला महाविद्यालय

महोदय,

श्री छत्रपती शिवाजी महाराज सर्वोपचार रुग्णालय व शासकीय वैद्यकीय महाविद्यालय व एम.एम. पटेल पब्लिक चॅरिटेबल ट्रस्ट संचलित अश्विनी ग्रामीण वैद्यकीय महाविद्यालय, हॉस्पिटल व संशोधन केंद्र कुंभारी व अश्विनी सहकारी रुग्णालय आणि संशोधन केंद्र नियमित, सोलापूर व फॅमिली प्लॅनिंग असोसिएशन ऑफ इंडिया, सोलापूर शाखा व लायन्स क्लब ऑफ सोलापूर सेंट्रल यांच्या संयुक्त विद्यमाने मंगळवार दि. २९ ऑगस्ट २०१७ रोजी **"जागतिक अवयवदान दिनानिमित्त" भव्य जनजागृती रॅलीचे** आयोजन करण्यात आले आहे. सदर जनजागरण रॅलीचे उद्घाटन मान्यवरांच्या शुभहस्ते मंगळवार दि. २९ ऑगस्ट २०१७ रोजी सकाळी ८.०० वाजता शासकीय वैद्यकीय महाविद्यालयाच्या प्रांगणात (कोर्टासमोर) होणार आहे. सदर जनजागरण रॅली (दिंडी) करिता आपल्या महाविद्यालयातील विद्यार्थी-विद्यार्थीनी, एन.एस.एस. विभागातील विभागप्रमुख व विद्यार्थी-विद्यार्थीनी, आपल्या

महाविद्यालयाच्या बॅनरसहीत पाठवावे. या रॅलीमध्ये सहभागी होणाऱ्या महाविद्यालयास व विद्यार्थ्यांस प्रमाणपत्र देण्यात येईल. तरी या राष्ट्रीय कार्यास सहकार्य करावे, ही नम्र बिर्मती.

कळावे,

रथळ

टीप

दिनांक व वेळ