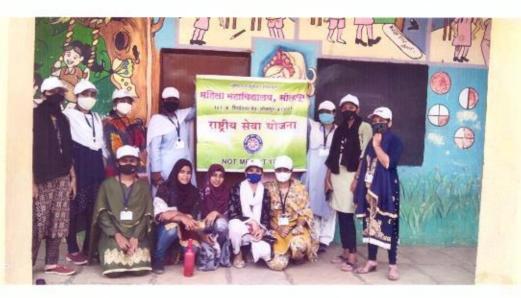

F. P.P. 17-18

प्रति. मा. प्राच्मर्या / प्राचार्य ) र्ण्सर महिला महाविद्यालय

महोदय,

श्री छत्रपती शिवाजी महाराज सर्वोपचार रुग्णालय व शासकीय वैद्यकीय महाविद्यालय व एम.एम. पटेल पब्लिक चॅरिटेबल ट्रस्ट संचलित अश्विनी ग्रामीण वैद्यकीय महाविद्यालय, हॉस्पिटल व संशोधन केंद्र कुंभारी व अश्विनी सहकारी रुग्णालय आणि संशोधन केंद्र नियमित, सोलापूर व फॅमिली प्लॅनिंग असोसिएशन ऑफ इंडिया, सोलापूर शाखा व लायन्स क्लब ऑफ सोलापूर सेंट्रल यांच्या संयुक्त विद्यमाने मंगळवार दि. २९ ऑगस्ट २०१७ रोजी **"जागतिक अवयवदान दिनानिमित्त" भव्य जनजागृती रॅलीचे** आयोजन करण्यात आले आहे. सदर जनजागरण रॅलीचे उद्घाटन मान्यवरांच्या शुभहस्ते मंगळवार दि. २९ ऑगस्ट २०१७ रोजी सकाळी ८.०० वाजता शासकीय वैद्यकीय महाविद्यालयाच्या प्रांगणात (कोर्टासमोर) होणार आहे. सदर जनजागरण रॅली (दिंडी) करिता आपल्या महाविद्यालयातील विद्यार्थी-विद्यार्थीनी, एन.एस.एस. विभागातील विभागप्रमुख व विद्यार्थी-विद्यार्थीनी, आपल्या

महाविद्यालयाच्या बॅनरसहीत पाठवावे. या रॅलीमध्ये सहभागी होणाऱ्या महाविद्यालयास व विद्यार्थ्यांस प्रमाणपत्र देण्यात येईल. तरी या राष्ट्रीय कार्यास सहकार्य करावे, ही नम्र बिर्मती.

कळावे,

रथळ

टीप

दिनांक व वेळ

डा. माधँवी रायते अधिष्ठाता अश्विनी ग्रामीण वैद्यकीय महाविद्यालय, कुंभारी

शासकीय वैद्यकीय महाविद्यालय प्रांगण (कोर्टासमोर) येथून प्रारंभ मंगळवार दि. २९ ऑगस्ट २०१७ रोजी सकाळी ८.०० वाजता सहभागी विद्यार्थ्यांकरिता अल्पोपहाराची सोय करण्यात आली