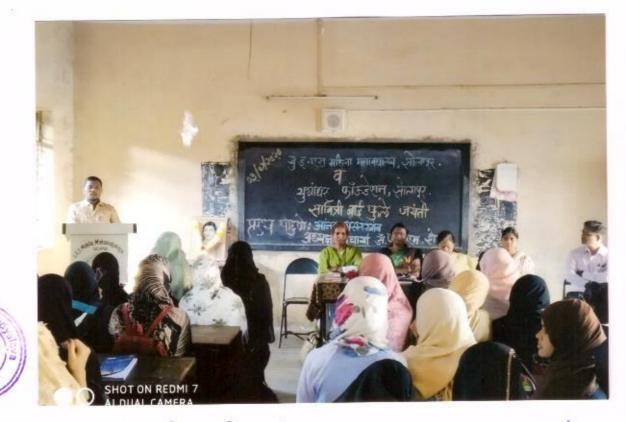

धर्म स्माज संस

सोशल कॉलेज येथे खादिमाने उर्दू फोरमच्या वतीने पारितोषिक वितरण समारंभात विद्यार्थी व मान्यवर.