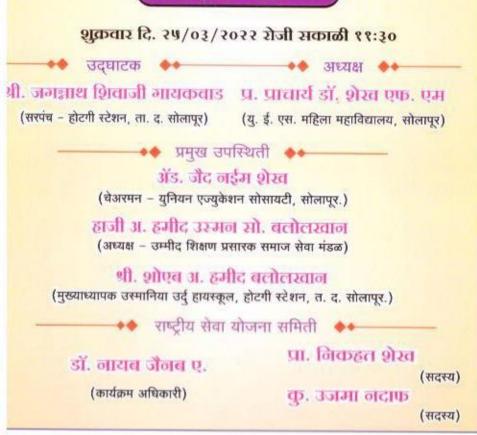

-------------------|
| माननीय श्री./श्रीमती | पोस्ट                                  |
|                      | प्रेषक                                 |
| नायब झोड• ए•         | प्र• प्राचार्या डॉ• शेख एफ• एम•        |
| र्यक्रम अधिकारी      | यु. ई. एस. महिला महाविद्यालय, सोलापूर. |



सन्माननीय महोदय, सप्रेम नमस्कार

यु.ई.एस. महिला महाविद्यालया, सोलापूर व सोलापूर विद्यापीठ, सेलापूर राष्ट्रीय सेवा योजना विभाग यांच्या संयुक्त विद्यमाने विशेष श्रमसंस्कार शिबीराचे 'राष्ट्रीय मतदार व जलसंधारणासाठी युवक' हे उद्दीष्ट साध्य करण्यासाठी शुक्रवार दि. २५/०३/२०२२ ते गुरुवार ३१/०३/२०२२ या कालावधीत मु. पो. उस्मानिया उर्दू हायस्कुल, होटगी स्टेशन, ता. द. सोलापूर जि. सोलापूर. येथे आयोजित केले आहे. तरी आपण आमच्या शिबीरास भेट देऊन शिबीरार्थींना प्रोत्साहन देऊन मार्गदर्शन करावे ही विनंती.

## उद्घाटन सोहळा



## कार्यक्रम पत्रिका

| वार व दिनांक                                               | वक्ते                                                                                    | अध्यक्ष                                                       | विषय                                   |
|------------------------------------------------------------|------------------------------------------------------------------------------------------|---------------------------------------------------------------|----------------------------------------|
| शनिवार<br>२६/०३/२०२२                                       | डॉ. वीरभद्र दंडे<br>डी. ए. व्ही. आर्ट्स ॲन्ड<br>सायन्स कॉलेज, सोलापूर.                   | शोएब अ. हमीद बलोलखान<br>मुख्याध्यापक उस्मानिया उर्दू हायस्कुल | पर्यावरण बचाव मध्ये<br>युवकांची भूमिका |