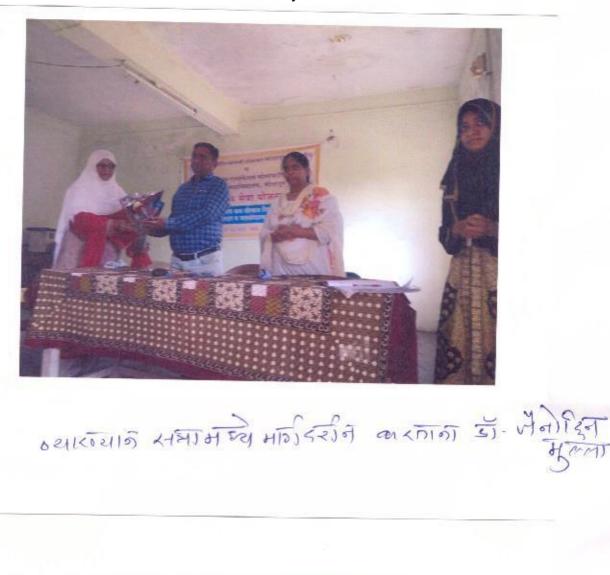

# उर्दू ॲचिव्हर्स ॲवॉर्ड | खादिमाने उर्दू फोरमच्या उर्दू अशरेचा सोशल महाविद्यालयात समार द्यार्थ्यांनी स्पर्धा परी ठरवलल

#### उर्दू फोरमचे अध्यक्ष विकारअहमद शेख यांचे प्रतिपादन

divuamarathi co

2017.19

#### प्रतिनिबी । सोलापुर

विद्यार्थ्यांनी आपल्या कलागुणांना वाव द्यावा, विविध स्पर्धांमध्ये हिरीरिने सहभाग घ्यावा, स्पर्धा परीक्षेची तयारी करून परीक्षा द्यावी, आवुष्यात ठरवलेले मार्ग जिहीने पार करावे, असे मत खादिमाने उर्दू फोरमचे अध्यक्ष विकारअहमद यांनी व्यक्त केले.

खादिमाने उर्दू फोरमच्या वतीने उर्द अशरेचा समारोप तसेच उद् अचिकर्स ॲवार्ड २०१८ बुधवारी सायंकाळी सोशल महाविद्यालयात पार पडला. यावेळी ते बोलत होते. ते पुढे म्हणाले, आज स्पर्धा वाढली आहे. अशा स्पर्धेमध्ये स्वतःच्या कला सादर करताना तारेवरची कसरत करावी लागेल. मात्र कशाही पद्धतीने हार न मानता, जिहीने अभ्यास करून यश संपादन करा. व्यासपीठावर कफील मौलवी, डॉ. फहिम गोलीवाला, अ. रशीद शेख, अय्युब नल्लामंदू, बलोलखान, डॉ. शफी चोबदार यांची प्रमुख उपस्थिती होती. या सर्वांनी

धर्म स्माज संस

सोशल कॉलेज येथे खादिमाने उर्दू फोरमच्या वतीने पारितोषिक वितरण समारंभात विद्यार्थी व मान्यवर.