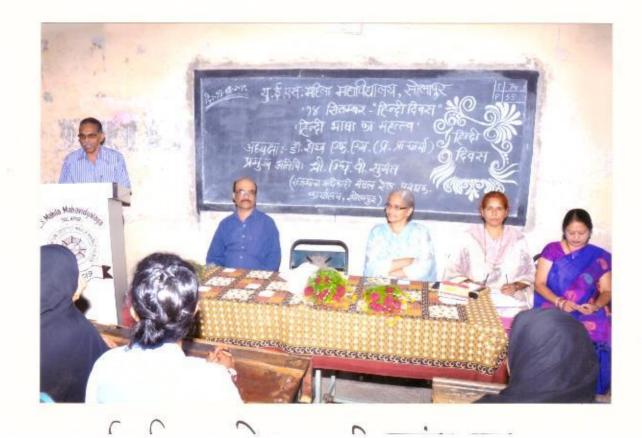

व्यक्त केले की जो व्यक्ती आपल्या मातृभाषेतून ज्ञान प्राप्त करतो तो कधीही अयशस्वी होत नाही. तर सर्वप्रथम मातृभाषेताही प्राधान्य देणे गरजेचे आहे. आणि हिंदी कडे ही बघण्याचा दृष्टिकोन बदलला पाहिजे.त्यासाठी सर्वप्रथम मानसिकता बदलने आवश्यक आहे. तेव्हाच हिंदीचा प्रचार होऊ शकतो.

वर्ष २५

अंक २९२

या कार्यक्रमाचे सूत्रसंचालन हिंदी विभागाची विद्यार्थीनी तहमीना कादरी ने केले.

ईशस्तवन सबा कारिगर

ने केले. प्रमुख पाहुण्यांचा परिचय आयेशा शेख ने केले. या कार्यक्रमाला प्रमुख उपस्थिती श्री.मुश्ताक शेख, डॉ.नायब जैनब, डॉ.शेख मैमूना, डॉ.शिंदे जयश्री व बहुसंख्येने विद्यार्थींनी उप– स्थित होत्या. हा कार्यक्रम यशस्वी होण्यासाठी हिंदी विभाग प्रमुख समन्वयक प्रा.जमादार रूकसाना एल.यांचे योगदान लाभले व शेवटी आभार प्रदर्शन सना बागवान ने प्रकट केले.

14/9/2019

#### Guest Lecture on Importance of Hindi Language







### यु.ई.एस.महिला महाविदयालय, सोलापुर

सूचना

दि. २२/०१/२०२०

136

बी.ए.भाग-३ हिंदी विभाग की सभी छात्राओं को सूचित किया जाता है कि दि.२८/१/२०२० को सुबह ठीक ११.०० बजे, 'रेल प्रबंधक कार्यालय' को भेंट देना है ा अतः सभी छात्राएँ समय पर उपस्थित रहकर लाभ उठाइए ा

प्रा. जमादार आर. एल (हिन्दी विभाग प्रमुख)



AAR प्रभारी प्राचार्य यु. ई. एस. महिला महाविद्यालय, सोलापुर.

" Patel Amreen Mid Ateeque\_ Aliter 3) Bagban Alfiya Ikhtiyar Ahmed - Alfiyab. 3) Bugban Bana Saleem. Billing 41 Shaikh Misba Masie . H. OGhailch 59 Khan Rumana Aslam. Ruman 6) Shuikh Ishoot Quyyom Zghow 7) Dharow Ayesha Salim. Ag. 8) Jamkhandi Shagufta Sadique Bill 9) Kadri Dahemdua Arif Ah. Akaeln' 101 shalkh Forheen Afsar Forheos 11) Nadaf Saleha Rafeeque Salehe 12) Manure Busbrea Akeel Thonumen 13] Shaikh Munzarin salim संनक्