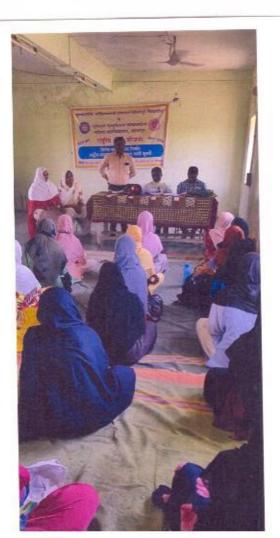

F. P.P. 17-18

प्रति. मा. प्राच्मर्या / प्राचार्य ) र्ण्सर महिला महाविद्यालय

महोदय,

श्री छत्रपती शिवाजी महाराज सर्वोपचार रुग्णालय व शासकीय वैद्यकीय महाविद्यालय व एम.एम. पटेल पब्लिक चॅरिटेबल ट्रस्ट संचलित अश्विनी ग्रामीण वैद्यकीय महाविद्यालय, हॉस्पिटल व संशोधन केंद्र कुंभारी व अश्विनी सहकारी रुग्णालय आणि संशोधन केंद्र नियमित, सोलापूर व फॅमिली प्लॅनिंग असोसिएशन ऑफ इंडिया, सोलापूर शाखा व लायन्स क्लब ऑफ सोलापूर सेंट्रल यांच्या संयुक्त विद्यमाने मंगळवार दि. २९ ऑगस्ट २०१७ रोजी **"जागतिक अवयवदान दिनानिमित्त" भव्य जनजागृती रॅलीचे** आयोजन करण्यात आले आहे. सदर जनजागरण रॅलीचे उद्घाटन मान्यवरांच्या शुभहस्ते मंगळवार दि. २९ ऑगस्ट २०१७ रोजी सकाळी ८.०० वाजता शासकीय वैद्यकीय महाविद्यालयाच्या प्रांगणात (कोर्टासमोर) होणार आहे. सदर जनजागरण रॅली (दिंडी) करिता आपल्या महाविद्यालयातील विद्यार्थी-विद्यार्थीनी, एन.एस.एस. विभागातील विभागप्रमुख व विद्यार्थी-विद्यार्थीनी, आपल्या

महाविद्यालयाच्या बॅनरसहीत पाठवावे. या रॅलीमध्ये सहभागी होणाऱ्या महाविद्यालयास व विद्यार्थ्यांस प्रमाणपत्र देण्यात येईल. तरी या राष्ट्रीय कार्यास सहकार्य करावे, ही नम्र बिर्मती.

कळावे,

रथळ

टीप

दिनांक व वेळ

डा. माधँवी रायते अधिष्ठाता अश्विनी ग्रामीण वैद्यकीय महाविद्यालय, कुंभारी

शासकीय वैद्यकीय महाविद्यालय प्रांगण (कोर्टासमोर) येथून प्रारंभ मंगळवार दि. २९ ऑगस्ट २०१७ रोजी सकाळी ८.०० वाजता सहभागी विद्यार्थ्यांकरिता अल्पोपहाराची सोय करण्यात आली