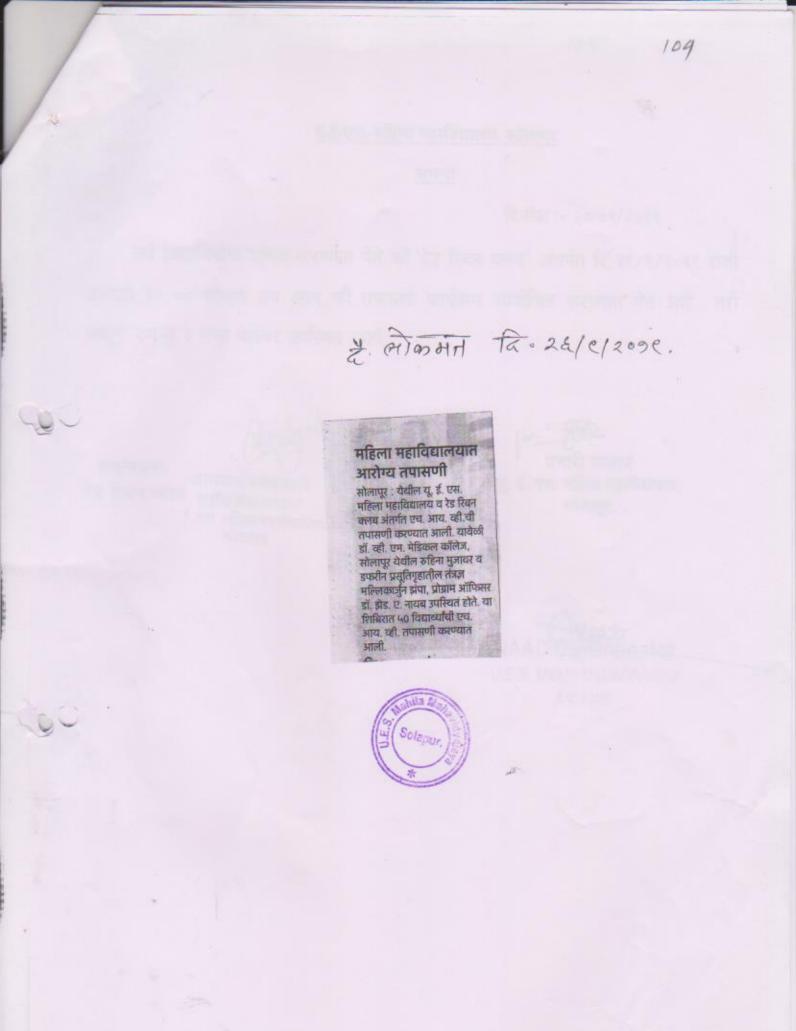

F. P.P. 17-18

प्रति. मा. प्राच्मर्या / प्राचार्य ) र्ण्सर महिला महाविद्यालय

महोदय,

श्री छत्रपती शिवाजी महाराज सर्वोपचार रुग्णालय व शासकीय वैद्यकीय महाविद्यालय व एम.एम. पटेल पब्लिक चॅरिटेबल ट्रस्ट संचलित अश्विनी ग्रामीण वैद्यकीय महाविद्यालय, हॉस्पिटल व संशोधन केंद्र कुंभारी व अश्विनी सहकारी रुग्णालय आणि संशोधन केंद्र नियमित, सोलापूर व फॅमिली प्लॅनिंग असोसिएशन ऑफ इंडिया, सोलापूर शाखा व लायन्स क्लब ऑफ सोलापूर सेंट्रल यांच्या संयुक्त विद्यमाने मंगळवार दि. २९ ऑगस्ट २०१७ रोजी **"जागतिक अवयवदान दिनानिमित्त" भव्य जनजागृती रॅलीचे** आयोजन करण्यात आले आहे. सदर जनजागरण रॅलीचे उद्घाटन मान्यवरांच्या शुभहस्ते मंगळवार दि. २९ ऑगस्ट २०१७ रोजी सकाळी ८.०० वाजता शासकीय वैद्यकीय महाविद्यालयाच्या प्रांगणात (कोर्टासमोर) होणार आहे. सदर जनजागरण रॅली (दिंडी) करिता आपल्या महाविद्यालयातील विद्यार्थी-विद्यार्थीनी, एन.एस.एस. विभागातील विभागप्रमुख व विद्यार्थी-विद्यार्थीनी, आपल्या

महाविद्यालयाच्या बॅनरसहीत पाठवावे. या रॅलीमध्ये सहभागी होणाऱ्या महाविद्यालयास व विद्यार्थ्यांस प्रमाणपत्र देण्यात येईल. तरी या राष्ट्रीय कार्यास सहकार्य करावे, ही नम्र बिर्मती.

कळावे,

रथळ

टीप

दिनांक व वेळ