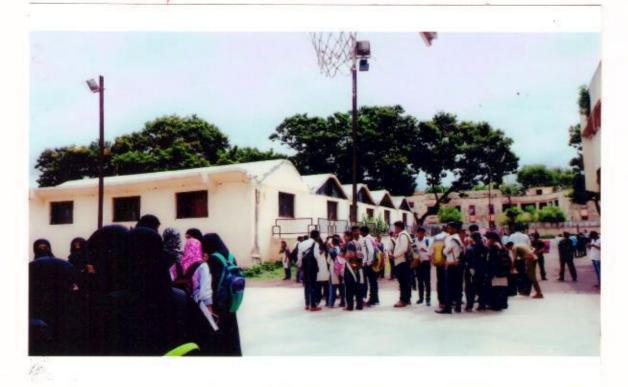

र विद्यापोठ व वालचंद शिक्षण समूह यांच्यावतीने ही दिंडी काढण्यात आली. सोलापूर विद्यापीठाच्या कुलगुरू डॉ. मृणालिनी फडणवीस यांच्या हस्ते या रॅलीचा शुभारंम करण्यात आला. अध्यक्षस्थानी पराग शहा होते. यावेळी एफ. पी.ए.आय.चे राष्ट्रीय कोषाध्यक्ष प्रा.डॉ. श्रीकांत येळेगावकर, अतिरिक्त जिल्हा आरोग्याधिकारी अनिरूध्द पिंपळे, रफिक शेख, डॉ. हीना बागवान, प्रा. मंगलमूर्ती धोकटे, प्राचार्य डॉ. शिवकुमार गणपूर, डॉ. बी.जे. अहिरे, प्राचार्य डॉ. चंद्रकांत चव्हाण, डॉ. संतोष कोटो, अशोक लांबतुरे, प्रसाद मोहिते, रोहिणी लोकरे आदी उपस्थित होते.

वालचंद महाविद्यालय, अशोक चौक मार्केट, बोल्ली मंगलकार्यालय, साईबाबा चौक, गीता नगर रिक्षा स्टॉप या मार्गावरून ही दिंडी काढण्यात आली. या दिंडीमध्ये शहरातील २५ महाविद्यालयांतील विद्यार्थी सहमागी झाले होते. सुगंतरत्न गायकवाड यांनी कार्यक्रमाचे सुत्रसंचालन केले.

नालनंद मराविधालय





-





श्री छत्रपती शिवाजी महाराज सर्वोपचार रुग्णालय व डॉ.वैशंपायन स्मृती शासकीय वैद्यकी महाविद्यालय व एम.एम. पटेल पब्लिक चॅरिटेबल ट्रस्ट संचलित अश्विनी ग्रामीण वैद्यकीय महाविद्यालय, हॉस्पिटल व संशोधन केंद्र कुंभारी व अश्विनी सहकारी रुग्णालय आणि संशोधन केंद्र नियमित, सोलापूर व फॅमिली प्लॅनिंग असोसिएशन ऑफ इंडिया, सोलापूर शाखा

62) V.M. 2018-19

दि. /0८/२०

प्रति, मा. प्राचार्या / प्राचार्य

2. F. P. CFT hEmi heildeimy

महोदय,

श्री छत्रपती शिवाजी महाराज सर्वोपचार रुग्णालय व डॉ.वैशंपायन स्मृती शासकीय वैद्यकीय महाविद्यालय व एम.एम. पटेल पब्लिक चॅरिटेबल ट्रस्ट संचलित अश्विनी ग्रामीण वैद्यकीय महाविद्यालय, हॉस्पिटल व संशोधन केंद्र कुंभारी व अश्विनी सहकारी रुग्णालय आणि संशोधन केंद्र नियमित, सोलापूर व फॅमिली प्लॅनिंग असोसिएशन ऑफ इंडिया, सोलापूर शाखा यांच्या संयुक्त विद्यमाने सोमवार दि. १३ ऑगस्ट २