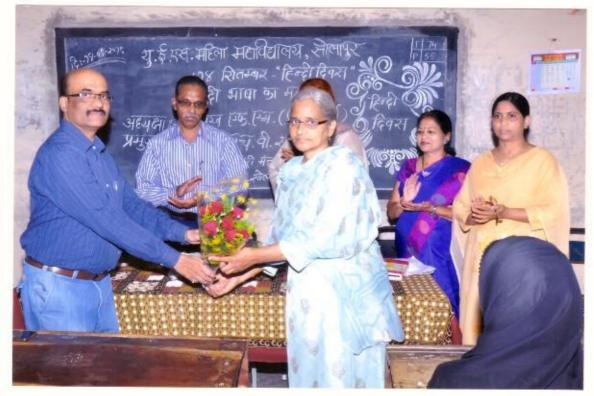

चार व्यक्त केले की जो व्यक्ती आपल्या मातृभाषेतून ज्ञान प्राप्त करतो तो कधीही अयशस्वी होत नाही. तर सर्वप्रथम मातृभाषेताही प्राधान्य देणे गरजेचे आहे. आणि हिंदी कडे ही बघण्याचा दृष्टिकोन बदलला पाहिजे.त्यासाठी सर्वप्रथम मानसिकता बदलने आवश्यक आहे. तेव्हाच हिंदीचा प्रचार होऊ शकतो.

वर्ष २५

अंक २९२

या कार्यक्रमाचे सूत्रसंचालन हिंदी विभागाची विद्यार्थीनी तहमीना कादरी ने केले.

ईशस्तवन सबा कारिगर

ने केले. प्रमुख पाहुण्यांचा परिचय आयेशा शेख ने केले. या कार्यक्रमाला प्रमुख उपस्थिती श्री.मुश्ताक शेख, डॉ.नायब जैनब, डॉ.शेख मैमूना, डॉ.शिंदे जयश्री व बहुसंख्येने विद्यार्थींनी उप– स्थित होत्या. हा कार्यक्रम यशस्वी होण्यासाठी हिंदी विभाग प्रमुख समन्वयक प्रा.जमादार रूकसाना एल.यांचे योगदान लाभले व शेवटी आभार प्रदर्शन सना बागवान ने प्रकट केले.

14/9/2019

#### Guest Lecture on Importance of Hindi Language







### यु.ई.एस.महिला महाविदयालय, सोलापुर

सूचना

दि. २२/०१/२०२०

136

बी.ए.भाग-३ हिंदी विभाग की सभी छात्राओं को सूचित किया जाता है कि दि.२८/१/२०२० को सुबह ठीक ११.०० बजे, 'रेल प्रबंधक कार्यालय' को भेंट देना है ा अतः सभी छात्राएँ समय पर उपस्थित रहकर लाभ उठाइए ा

प्रा. जमादार आर. एल (हिन्दी विभाग प्रमुख)



AAR प्रभारी प्राचार्य यु. ई. एस. महिला महाविद्यालय, सोलापुर.

" Patel Amreen Mid Ateeque\_ Aliter 3) Bagban Alfiya Ikhtiyar Ahmed - Alfiyab. 3) Bugban Bana Saleem. Billing 41 Shaikh Misba Masie . H. OGhailch 59 Khan Rumana Aslam. Ruman 6) Shuikh Ishoot Quyyom Zghow 7) Dharow Ayesha Salim. Ag. 8) Jamkhandi Shagufta Sadique Bill 9) Kadri Dahemdua Arif Ah. Akaeln' 101 shalkh Forheen Afsar Forheos 11) Nadaf Saleha Rafeeque Salehe 12) Manure Busbrea Akeel Thonumen 13] Shaikh Munzarin salim स