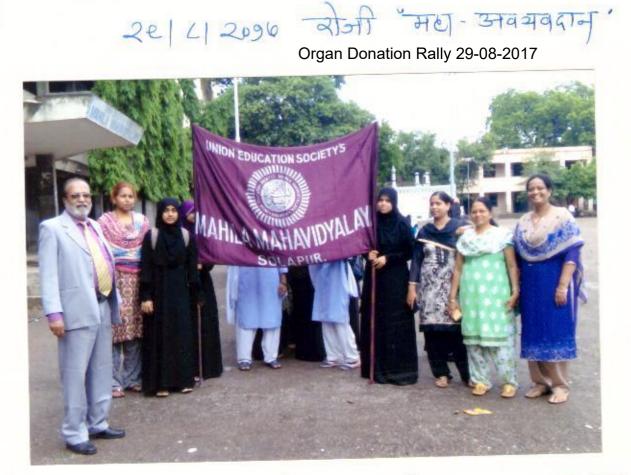

F. P.P. 17-18

प्रति. मा. प्राच्मर्या / प्राचार्य ) र्ण्सर महिला महाविद्यालय

महोदय,

श्री छत्रपती शिवाजी महाराज सर्वोपचार रुग्णालय व शासकीय वैद्यकीय महाविद्यालय व एम.एम. पटेल पब्लिक चॅरिटेबल ट्रस्ट संचलित अश्विनी ग्रामीण वैद्यकीय महाविद्यालय, हॉस्पिटल व संशोधन केंद्र कुंभारी व अश्विनी सहकारी रुग्णालय आणि संशोधन केंद्र नियमित, सोलापूर व फॅमिली प्लॅनिंग असोसिएशन ऑफ इंडिया, सोलापूर शाखा व लायन्स क्लब ऑफ सोलापूर सेंट्रल यांच्या संयुक्त विद्यमाने मंगळवार दि. २९ ऑगस्ट २०१७ रोजी **"जागतिक अवयवदान दिनानिमित्त" भव्य जनजागृती रॅलीचे** आयोजन करण्यात आले आहे. सदर जनजागरण रॅलीचे उद्घाटन मान्यवरांच्या शुभहस्ते मंगळवार दि. २९ ऑगस्ट २०१७ रोजी सकाळी ८.०० वाजता शासकीय वैद्यकीय महाविद्यालयाच्या प्रांगणात (कोर्टासमोर) होणार आहे. सदर जनजागरण रॅली (दिंडी) करिता आपल्या महाविद्यालयातील विद्यार्थी-विद्यार्थीनी, एन.एस.एस. विभागातील विभागप्रमुख व विद्यार्थी-विद्यार्थीनी, आपल्या

महाविद्यालयाच्या बॅनरसहीत पाठवावे. या रॅलीमध्ये सहभागी होणाऱ्या महाविद्यालयास व विद्यार्थ्यांस प्रमाणपत्र देण्यात येईल. तरी या राष्ट्रीय कार्यास सहकार्य करावे, ही नम्र बिर्मती.

कळावे,

रथळ

टीप

दिनांक व वेळ

डा. माधँवी रायते अधिष्ठाता अश्विनी ग्रामीण वैद्यकीय महाविद्यालय, कुंभारी

शासकीय वैद्यकीय महाविद्यालय प्रांगण (कोर्टासमोर) येथून प्रारंभ मंगळवार दि. २९ ऑगस्ट २०१७ रोजी सकाळी ८.०० वाजता सहभागी विद्यार्थ्यांकरिता अल्पोपहाराची सोय करण्यात आली