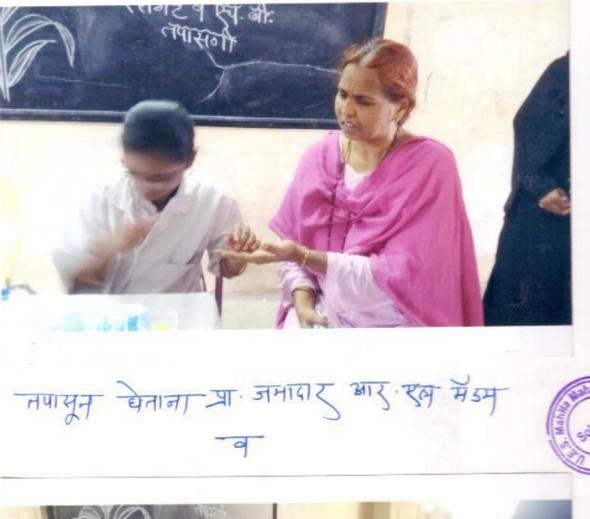

.
- कार्डधारक रक्तदात्याला त्याच्या कुटूंब, नातेवाईक अथवा मित्र मंडळीसाठी गरजेच्यावेळी एक रक्तपिशवी मोफत मिळू शकेल.
- 3. सदर कार्डची मर्यादा रक्तदान केलेल्या दिनांकापासून 2 वर्षापर्यंत राहील.

हे कार्य असेच अविरतपणे चालू ठेवण्यास बहुसंख्येने स्वेच्छा रक्तवान सर्वोपचार रुग्णालय सोलापूर येथे रक्तदान करणे गरजेचे आहे. तरी आपण सामाजिक बांधिलकीच्यादृष्टीने या रक्तपेढी मार्फत रक्तदान शिबीर आपल्या संस्थेत, महाविद्यालयात, आयोजित करून सहकार्य करावे ही विनंती.

समाजसेवा अधिक्षक (वैद्यकीय) श्री.छ.शि.म.स. रुग्णालय सोलापूर. मो. 9011904844 (0217-2749440)



Inchatge Blood Sank, Shri. Chhatrapati Sirivaji Mat General Hospital, Solepu-

Ordinator U.E.S. Mahila Mahavidyalaya Solapur.

PRINCIPAL U.E.S. Mahila Mahavidyalaya Solapur

रमगट व हिमोञ्लोबीन

2419 12017.

Blood Group & HB Check-up Camp

24-09-2017





2

र्वार्ग्य व हिमोग्लोबीन तपासगी



V

Y

करताना नसे व नपासून घेनाना विद्यार्थिनी.



N. M. 17-18

महाराष्ट्र राज्य एड्स नियंत्रण संस्था जिल्हा एड्स प्रतिबंधक व नियंत्रण केंद्र श्री छत्रपती शिवाजी महाराज सर्वोपचार रुग्णालय व शासकीय वैद्यकिय महाविद्यालय,

एम.एम. पटेल चॅरीटेबल ट्रस्ट, संचलित अश्वित्ती ग्रामीण वैद्यकिय महाविद्यालय, हॉस्पीटल व संशोधन केंद्र कुंभारी, अश्विनी सहकारी रुग्णालय आणि संशोधन केंद्र नियमित, सोलापूर, फॅमिली प्लॅनिंग असोसिएशन ऑफ इंडिया सोलापूर शाखा लायन्स क्लब ऑफ सोलापूर सेंट्रल

12-47 -

प्रति, मा. प्राचार्या/प्राचार्य, U.E.S. महोदय,

महाराष्ट्र राज्य एड्स नियंत्रण संस्था जिल्हा एड्स प्रतिबंधक व नियंत्रण केंद्र श्री छत्रपती शिवाजी महाराज सर्वोपचार रुग्णालय व शासकीय वैद्यकिय महाविद्यालय, अश्विनी सहकारी रुग्णालय आणि संशोधन केंद्र नियमित, सोलापूर, एम.एम. पटेल चॅरिटेबल