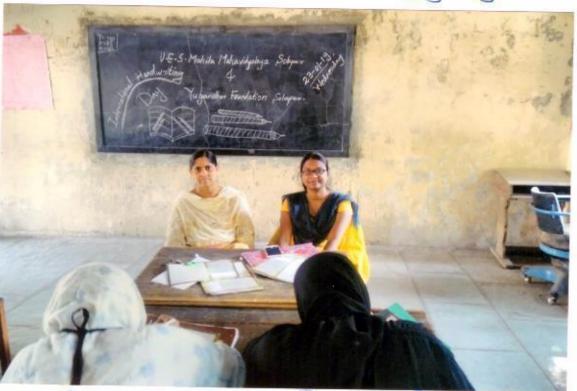

and B. A. 1003<br>Saba Shokeel Shaikh, B. AI 1026<br>Bagban Muskan Ms. Rauf B. AI 1006 |

Heure

Solapuk

Hudekani Hasina Jabel (E) B.AI (4)021 Bagban Bibi Hayesha B.ATShaine 1007 BIAI Barghon 1076 Patel Amreen mp. +teap B.AI Steen 3013 (a) Shaikh Kousar Bomil pi yor B. AT OUSON 1115 Sayyed Marneen Aksar B. AJ Oyya Not 20 21 KotImbire misbah B.AI Misbab Uby 22 Hawaldar Sumayya B.AT Skinelyp.1019. Shaikh Ubunme Hani 7 BOHI: trai 1/c. Principal U.E.S. Mahila Malianuyalaya, Solapur. 5-1 Jui - In ande AN ....... tation .

· Haller Wisser, without EKNISTE TEF UTTROIDE TANKOF TE 23/9/2090. 78AH 25713 3. 51 514015 d)2

Handwrittng Competition Prize Distribution by Yugandhar Foundantion



EXATISTIZ FROF UTRAIDE PASTANT TAENERTOFT (TZ. 23/3/2098)





International Handweiting Day" 23rd Jan 2019



Poof. Z. A. Nayab and Jugandhar president Poof. Rashmi mane "J-landwzing Competition" 23rd Jan 2019





Memorundum of Undeastanding (MOU) Committee Report 2018-19.

U.E.S. Mahila mahavidyalay solaples and Jugandhar foundation, Vijapur Road, Solapur agreed through the Weitten document for alademic collaboration, between them. Under this collaboration on 23 od jan 2019 'International Handwriting Day celebrated at our college, prof. Rashmi mane was the chief auest on this occassion, prof. Zainab Nayab · (Department of Leography) was the president of programme, Around 72 Students benefited this programme.



(Shri Amar Dizere)

## यु.ई.एस. महिला महाविद्यालय, सोलापूर

50

सूचना

दिनांक :- ३१/०७/२०१८

45

सर्व विद्यार्थीनींना व अधिव्याख्यातांना सूचित करण्यात येते की आपल्या महाविद्यालयात दिनां