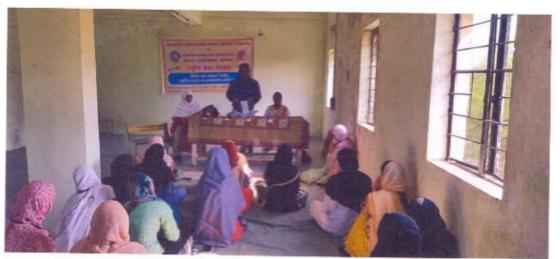

# उर्दू ॲचिव्हर्स ॲवॉर्ड | खादिमाने उर्दू फोरमच्या उर्दू अशरेचा सोशल महाविद्यालयात समार द्यार्थ्यांनी स्पर्धा परी ठरवलल

#### उर्दू फोरमचे अध्यक्ष विकारअहमद शेख यांचे प्रतिपादन

divuamarathi co

2017.19

#### प्रतिनिबी । सोलापुर

विद्यार्थ्यांनी आपल्या कलागुणांना वाव द्यावा, विविध स्पर्धांमध्ये हिरीरिने सहभाग घ्यावा, स्पर्धा परीक्षेची तयारी करून परीक्षा द्यावी, आवुष्यात ठरवलेले मार्ग जिहीने पार करावे, असे मत खादिमाने उर्दू फोरमचे अध्यक्ष विकारअहमद यांनी व्यक्त केले.

खादिमाने उर्दू फोरमच्या वतीने उर्द अशरेचा समारोप तसेच उद् अचिकर्स ॲवार्ड २०१८ बुधवारी सायंकाळी सोशल महाविद्यालयात पार पडला. यावेळी ते बोलत होते. ते पुढे म्हणाले, आज स्पर्धा वाढली आहे. अशा स्पर्धेमध्ये स्वतःच्या कला सादर करताना तारेवरची कसरत करावी लागेल. मात्र कशाही पद्धतीने हार न मानता, जिहीने अभ्यास करून यश संपादन करा. व्यासपीठावर कफील मौलवी, डॉ. फहिम गोलीवाला, अ. रशीद शेख, अय्युब नल्लामंदू, बलोलखान, डॉ. शफी चोबदार यांची प्रमुख उपस्थिती होती. या सर्वांनी