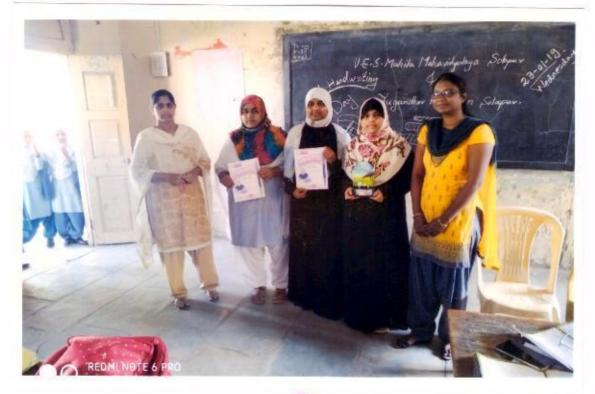

anure Saheba Sufee 1016 B. B.<br>Patel Javeriya Chand B. A. 1003<br>Saba Shokeel Shaikh, B. AI 1026<br>Bagban Muskan Ms. Rauf B. AI 1006 |

Heure

Solapuk

Hudekani Hasina Jabel (E) B.AI (4)021 Bagban Bibi Hayesha B.ATShaine 1007 BIAI Barghon 1076 Patel Amreen mp. +teap B.AI Steen 3013 (a) Shaikh Kousar Bomil pi yor B. AT OUSON 1115 Sayyed Marneen Aksar B. AJ Oyya Not 20 21 KotImbire misbah B.AI Misbab Uby 22 Hawaldar Sumayya B.AT Skinelyp.1019. Shaikh Ubunme Hani 7 BOHI: trai 1/c. Principal U.E.S. Mahila Malianuyalaya, Solapur. 5-1 Jui - In ande AN ....... tation .

· Haller Wisser, without EKNISTE TEF UTTROIDE TANKOF TE 23/9/2090. 78AH 25713 3. 51 514015 d)2

Handwrittng Competition Prize Distribution by Yugandhar Foundantion



EXATISTIZ FROF UTRAIDE PASTANT TAENERTOFT (TZ. 23/3/2098)





International Handweiting Day" 23rd Jan 2019



Poof. Z. A. Nayab and Jugandhar president Poof. Rashmi mane "J-landwzing Competition" 23rd Jan 2019





Memorundum of Undeastanding (MOU) Committee Report 2018-19.

U.E.S. Mahila mahavidyalay solaples and Jugandhar foundation, Vijapur Road, Solapur agreed through the Weitten document for alademic collaboration, between them. Under this collaboration on 23 od jan 2019 'International Handwriting Day celebrated at our college, prof. Rashmi mane was the chief auest on this occassion, prof. Zainab Nayab · (Department of Leography) was the president of programme, Around 72 Students benefited this programme.



(Shri Amar Dizere)

## यु.ई.एस. महिला महाविद्यालय, सोलापूर

50

सूचना

दिनांक :- ३१/०७/२०१८

45

सर्व विद्यार्थीनींना व अधिव्याख्यातांन