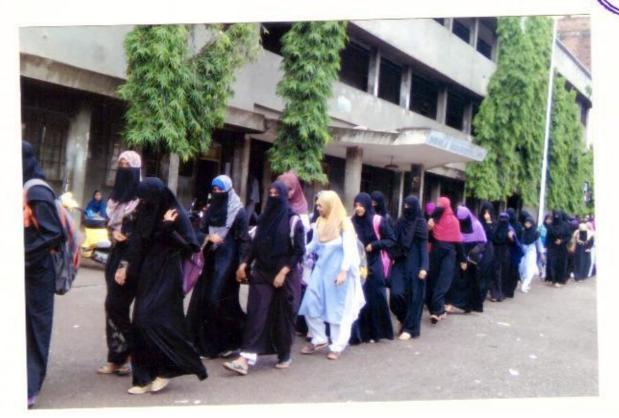

F. P.P. 17-18

प्रति. मा. प्राच्मर्या / प्राचार्य ) र्ण्सर महिला महाविद्यालय

महोदय,

श्री छत्रपती शिवाजी महाराज सर्वोपचार रुग्णालय व शासकीय वैद्यकीय महाविद्यालय व एम.एम. पटेल पब्लिक चॅरिटेबल ट्रस्ट संचलित अश्विनी ग्रामीण वैद्यकीय महाविद्यालय, हॉस्पिटल व संशोधन केंद्र कुंभारी व अश्विनी सहकारी रुग्णालय आणि संशोधन केंद्र नियमित, सोलापूर व फॅमिली प्लॅनिंग असोसिएशन ऑफ इंडिया, सोलापूर शाखा व लायन्स क्लब ऑफ सोलापूर सेंट्रल यांच्या संयुक्त विद्यमाने मंगळवार दि. २९ ऑगस्ट २०१७ रोजी **"जागतिक अवयवदान दिनानिमित्त" भव्य जनजागृती रॅलीचे** आयोजन करण्यात आले आहे. सदर जनजागरण रॅलीचे उद्घाटन मान्यवरांच्या शुभहस्ते मंगळवार दि. २९ ऑगस्ट २०१७ रोजी सकाळी ८.०० वाजता शासकीय वैद्यकीय महाविद्यालयाच्या प्रांगणात (कोर्टासमोर) होणार आहे. सदर जनजागरण रॅली (दिंडी) करिता आपल्या महाविद्यालयातील विद्यार्थी-विद्यार्थीनी, एन.एस.एस. विभागातील विभागप्रमुख व विद्यार्थी-विद्यार्थीनी, आपल्या

महाविद्यालयाच्या बॅनरसहीत पाठवावे. या रॅलीमध्ये सहभागी होणाऱ्या महाविद्यालयास व विद्यार्थ्यांस प्रमाणपत्र देण्यात येईल. तरी या राष्ट्रीय कार्यास सहकार्य करावे, ही नम्र बिर्मती.

कळावे,

रथळ

टीप

दिनांक व वेळ

डा. माधँवी रायते अधिष्ठाता अश्विनी ग्रामीण वैद्यकीय महाविद्यालय, कुंभारी

शासकीय वैद्यकीय महाविद्यालय प्रांगण (कोर्टासमोर) येथून प्रारंभ मंगळवार दि. २९ ऑगस्ट २०१७ रोजी सकाळी ८.०० वाजता सहभागी विद्यार्थ्यांकरिता अल्पोपहाराची सोय करण्यात आली