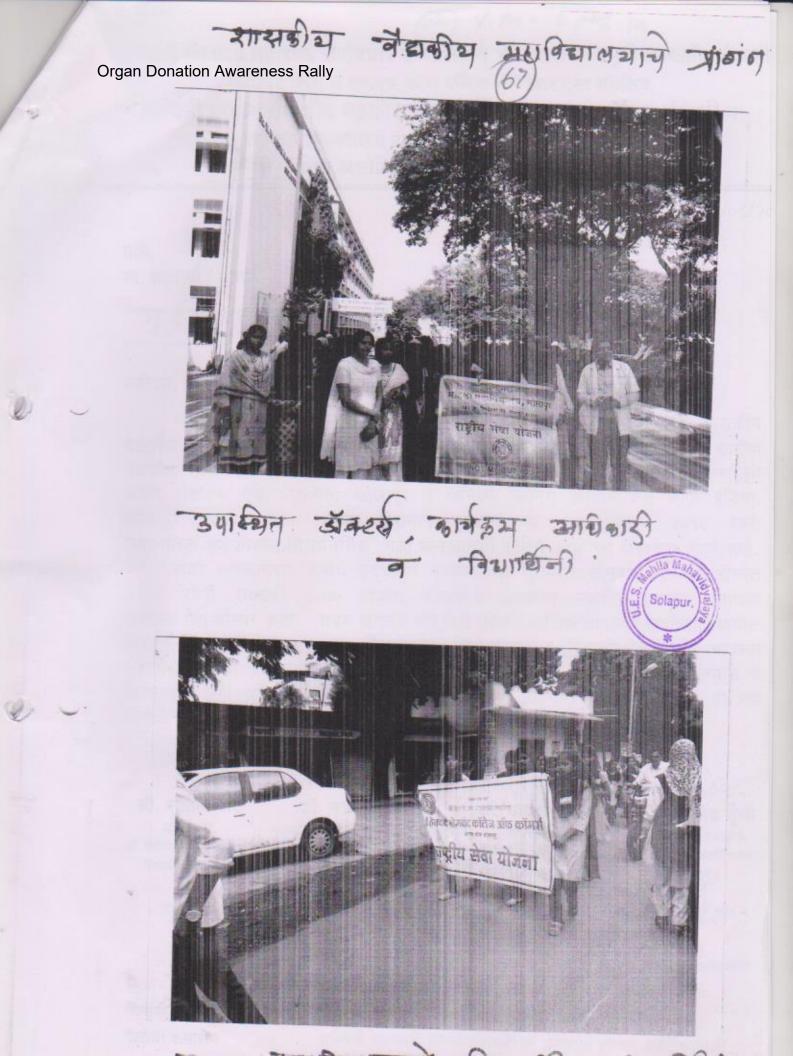

F. P.P. 17-18

प्रति. मा. प्राच्मर्या / प्राचार्य ) र्ण्सर महिला महाविद्यालय

महोदय,

श्री छत्रपती शिवाजी महाराज सर्वोपचार रुग्णालय व शासकीय वैद्यकीय महाविद्यालय व एम.एम. पटेल पब्लिक चॅरिटेबल ट्रस्ट संचलित अश्विनी ग्रामीण वैद्यकीय महाविद्यालय, हॉस्पिटल व संशोधन केंद्र कुंभारी व अश्विनी सहकारी रुग्णालय आणि संशोधन केंद्र नियमित, सोलापूर व फॅमिली प्लॅनिंग असोसिएशन ऑफ इंडिया, सोलापूर शाखा व लायन्स क्लब ऑफ सोलापूर सेंट्रल यांच्या संयुक्त विद्यमाने मंगळवार दि. २९ ऑगस्ट २०१७ रोजी **"जागतिक अवयवदान दिनानिमित्त" भव्य जनजागृती रॅलीचे** आयोजन करण्यात आले आहे. सदर जनजागरण रॅलीचे उद्घाटन मान्यवरांच्या शुभहस्ते मंगळवार दि. २९ ऑगस्ट २०१७ रोजी सकाळी ८.०० वाजता शासकीय वैद्यकीय महाविद्यालयाच्या प्रांगणात (कोर्टासमोर) होणार आहे. सदर जनजागरण रॅली (दिंडी) करिता आपल्या महाविद्यालयातील विद्यार्थी-विद्यार्थीनी, एन.एस.एस. विभागातील विभागप्रमुख व विद्यार्थी-विद्यार्थीनी, आपल्या

महाविद्यालयाच्या बॅनरसहीत पाठवावे. या रॅलीमध्ये सहभागी होणाऱ्या महाविद्यालयास व विद्यार्थ्यांस प्रमाणपत्र देण्यात येईल. तरी या राष्ट्रीय कार्यास सहकार्य करावे, ही नम्र बिर्मती.

कळावे,

रथळ

टीप

दिनांक व वेळ

डा. माधँवी रायते अधिष्ठाता अश्विनी ग्रामीण वैद्यकीय महाविद्यालय, कुंभारी

शासकीय वैद्यकीय महाविद्यालय प्रांगण (कोर्टासमोर) येथून प्रारंभ मंगळवार दि. २९ ऑगस्ट २०१७ रोजी सकाळी ८.०० वाजता सहभागी विद्यार्थ्यांकरिता अल्पोपहाराची सोय करण्यात आली