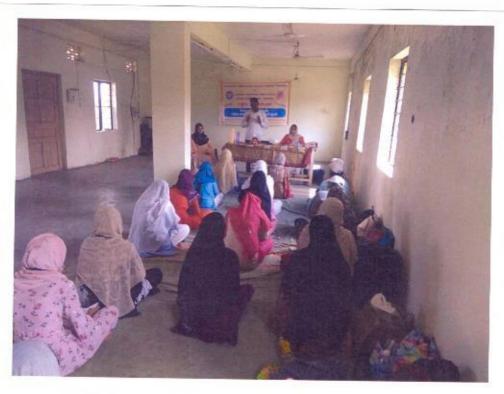

Simran Saheblal                              | 0.4                    | 1035    | Simman          |
| 163     | Nadaf suceda Mahiboob                                  | BA 1                   | 1086    | saæda           |
| 团       | Azba bi Aejaz Shaikh                                   | 2048                   | BAI     | Azba.           |
| 18      | gousiyy talib Kuseshe                                  | 2042                   | BA.II   | gousiyy         |
| 191     | Amreen saba recuris Ahmed Lellco                       |                        | BAS     | tallat.         |
| 201     | siddiqua. Jamkhandi                                    | 1045                   | BAI     | sidolia         |

0

-

201

. .

21/03/2022

Lecture on Disaster Managment by Dr. M.D.Shaikh 28-03-2022



021 रुखान समा भहते भार्त्त की कार्रात्र 5. (म. 5. 2) ए





Tel No : 0217-2624433 Fax No:0217-2624433

I/C Prin. : Mrs.Dr.F.M.Shaikh

E-mail uesmm@yahoo.com www.uesmahilamahavidyalaya.org

Ref No.UES/2021-22/47/766 Date: 21-2-2022

प्रति,

प्रा. डॉ. जैनोदिदन मुल्ला एस. एस. ए. आर्टस ॲन्ड कॉमर्स कॉलेज, सोलापूर.

विषय :- सन २०२१-२२ रासेयो विशेष शिबीर बाबत.

महोदय,

उपरोक्त विषयास अनुसरुन आमच्या महाविद्यालयाचे सन २०२१-२२ राष्ट्रीय सेवा योजना विशेष श्रम संस्कार शिबीर दि.२५/०३/२०२२ ते ३१/०३/२०२२ या कालावधीत होटगी स्टेशन ता. द. सोलापूर येथे आयोजित करण्यात आले आहे. सदर शिबीरामध्ये दि.३०/०३/२०२२ रोजी दूपारी ३.०० वाजता 'जलसंर्वधन-काळाची गरज' या विषयावर आपले व्याख्यान ठेवण्यात आले आहे. तरी आपण उपस्थित राहून मार्गदर्शन करावे हि विनंती.

धन्यवाद.

-to hoor



NAAR

आपली विश्वासू

प्रभारी प्राचार्य यु