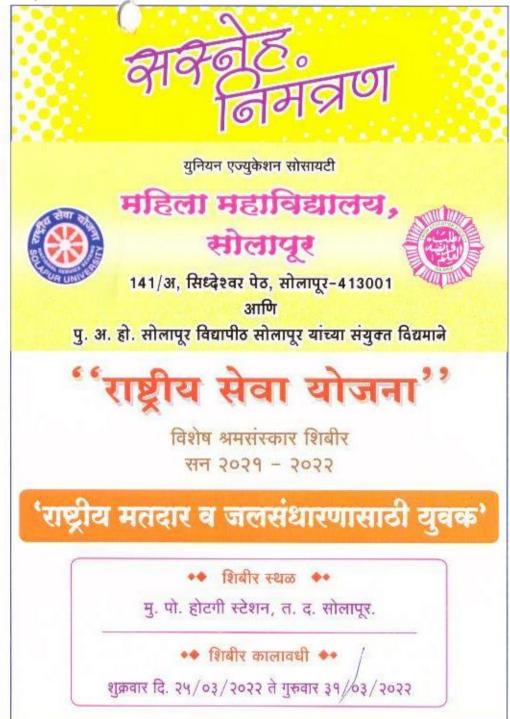

्रमदान                                       |
| ०१ : ०० ते ०२ : ०० | भोजन व विश्रांती, चहा                         |
| ०३ : ०० ते ०५ : ०० | व्याख्यान व चर्चासत्र                         |
| ०७ : ०० ते ०८ : ०० | भोजन                                          |
| ०८ : ३० ते ०९ : ३० | सांस्कृतिक कार्यक्रम                          |
|                    |                                               |

| प्रति,               | बुक                                    |
|----------------------|----------------------------------------|
| माननीय श्री./श्रीमती | पोस्ट                                  |
|                      | प्रेषक                                 |
| नायब झोड• ए•         | प्र• प्राचार्या डॉ• शेख एफ• एम•        |
| र्यक्रम अधिकारी      | यु. ई. एस. महिला महाविद्यालय, सोलापूर. |



सन्माननीय महोदय, सप्रेम नमस्कार

यु.ई.एस. महिला महाविद्यालया, सोलापूर व सोलापूर विद्यापीठ, सेलापूर राष्ट्रीय सेवा योजना विभाग यांच्या संयुक्त विद्यमाने विशेष श्रमसंस्कार शिबीराचे 'राष्ट्रीय मतदार व जलसंधारणासाठी युवक' हे उद्दीष्ट साध्य करण्यासाठी शुक्रवार दि. २५/०३/२०२२ ते गुरुवार ३१/०३/२०२२ या कालावधीत मु. पो. उस्मानिया उर्दू हायस्कुल, होटगी स्टेशन, ता. द. सोलापूर जि. सोलापूर. येथे आयोजित केले आहे. तरी आपण आमच्या शिबीरास भेट देऊन शिबीरार्थींना प्रोत्साहन देऊन मार्गदर्शन करावे ही विनंती.

## उद्घाटन सोहळा



## कार्यक्रम पत्रिका

| वार व दिनांक                                               | वक्ते                                                                                    | अध्यक्ष                                                       | विषय                                   |
|--