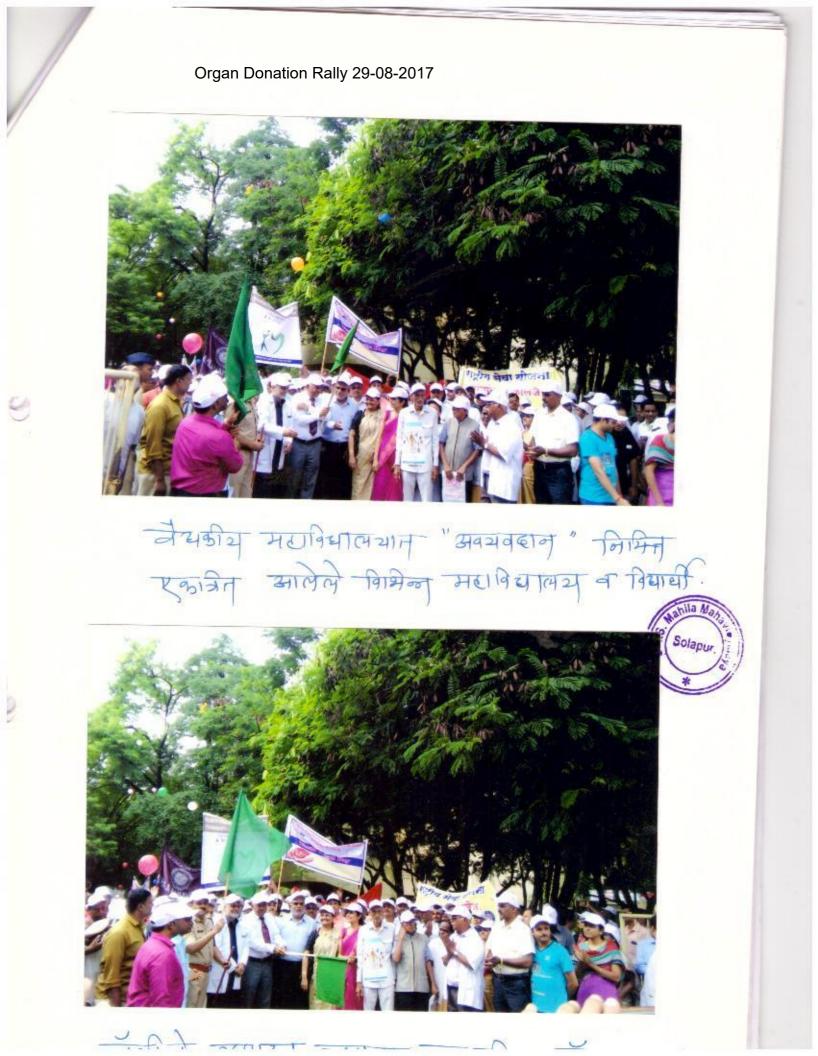

F. P.P. 17-18

प्रति. मा. प्राच्मर्या / प्राचार्य ) र्ण्सर महिला महाविद्यालय

महोदय,

श्री छत्रपती शिवाजी महाराज सर्वोपचार रुग्णालय व शासकीय वैद्यकीय महाविद्यालय व एम.एम. पटेल पब्लिक चॅरिटेबल ट्रस्ट संचलित अश्विनी ग्रामीण वैद्यकीय महाविद्यालय, हॉस्पिटल व संशोधन केंद्र कुंभारी व अश्विनी सहकारी रुग्णालय आणि संशोधन केंद्र नियमित, सोलापूर व फॅमिली प्लॅनिंग असोसिएशन ऑफ इंडिया, सोलापूर शाखा व लायन्स क्लब ऑफ सोलापूर सेंट्रल यांच्या संयुक्त विद्यमाने मंगळवार दि. २९ ऑगस्ट २०१७ रोजी **"जागतिक अवयवदान दिनानिमित्त" भव्य जनजागृती रॅलीचे** आयोजन करण्यात आले आहे. सदर जनजागरण रॅलीचे उद्घाटन मान्यवरांच्या शुभहस्ते मंगळवार दि. २९ ऑगस्ट २०१७ रोजी सकाळी ८.०० वाजता शासकीय वैद्यकीय महाविद्यालयाच्या प्रांगणात (कोर्टासमोर) होणार आहे. सदर जनजागरण रॅली (दिंडी) करिता आपल्या महाविद्यालयातील विद्यार्थी-विद्यार्थीनी, एन.एस.एस. विभागातील विभागप्रमुख व विद्यार्थी-विद्यार्थीनी, आपल्या

महाविद्यालयाच्या बॅनरसहीत पाठवावे. या रॅलीमध्ये सहभागी होणाऱ्या महाविद्यालयास व विद्यार्थ्यांस प्रमाणपत्र देण्यात येईल. तरी या राष्ट्रीय कार्यास सहकार्य करावे, ही नम्र बिर्मती.

कळावे,

रथळ

टीप

दिनांक व वेळ