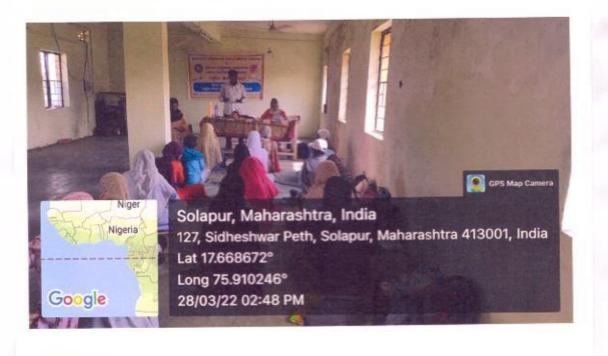

| 1035    | Simman          |
| 163     | Nadaf suceda Mahiboob                                  | BA 1                   | 1086    | saæda           |
| 团       | Azba bi Aejaz Shaikh                                   | 2048                   | BAI     | Azba.           |
| 18      | gousiyy talib Kuseshe                                  | 2042                   | BA.II   | gousiyy         |
| 191     | Amreen saba recuris Ahmed Lellco                       |                        | BAS     | tallat.         |
| 201     | siddiqua. Jamkhandi                                    | 1045                   | BAI     | sidolia         |

0

-

201

. .

21/03/2022

Lecture on Disaster Managment by Dr. M.D.Shaikh 28-03-2022



021 रुखान समा भहते भार्त्त की कार्रात्र 5. (म. 5. 2) ए





Tel No : 0217-2624433 Fax No:0217-2624433

I/C Prin. : Mrs.Dr.F.M.Shaikh

E-mail uesmm@yahoo.com www.uesmahilamahavidyalaya.org

Ref No.UES/2021-22/47/766 Date: 21-2-2022

प्रति,

प्रा. डॉ. जैनोदिदन मुल्ला एस. एस. ए. आर्टस ॲन्ड कॉमर्स कॉलेज, सोलापूर.

विषय :- सन २०२१-२२ रासेयो विशेष शिबीर बाबत.

महोदय,

उपरोक्त विषयास अनुसरुन आमच्या महाविद्यालयाचे सन २०२१-२२ राष्ट्रीय सेवा योजना विशेष श्रम संस्कार शिबीर दि.२५/०३/२०२२ ते ३१/०३/२०२२ या कालावधीत होटगी स्टेशन ता. द. सोलापूर येथे आयोजित करण्यात आले आहे. सदर शिबीरामध्ये दि.३०/०३/२०२२ रोजी दूपारी ३.०० वाजता 'जलसंर्वधन-काळाची गरज' या विषयावर आपले व्याख्यान ठेवण्यात आले आहे. तरी आपण उपस्थित राहून मार्गदर्शन करावे हि विनंती.

धन्यवाद.

-to hoor



NAAR

आपली विश्वासू

प्रभारी प्राचार्य यु. ई. एस. महिला महाविद्यालय, सोलापूर.



203

Tel No : 0217