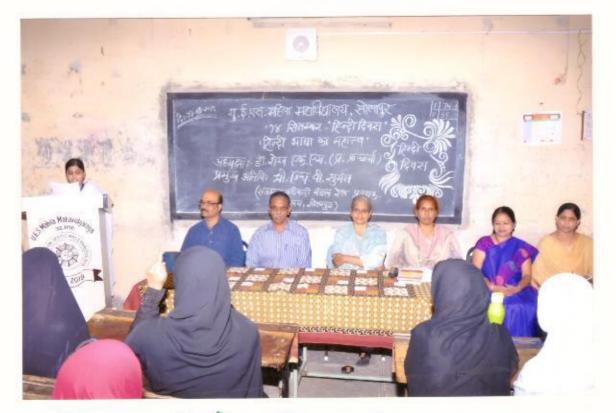

यशवतराव चव्हाण महाराष्ट्र मुक्त विद्यापीठ, नाशिक अभ्यास केंद्र :- द.भै.फ. दयानंद कला व शास्त्र महाविद्यालय, सोलापूर. (6590A) ग्रंथालय आणि माहितीशास्त्र निष्णांत अभ्यासक्रम 2017 –18 शैक्षणिक शिबीर :- दिनांक 22 व 23 डिसेंबर 2017