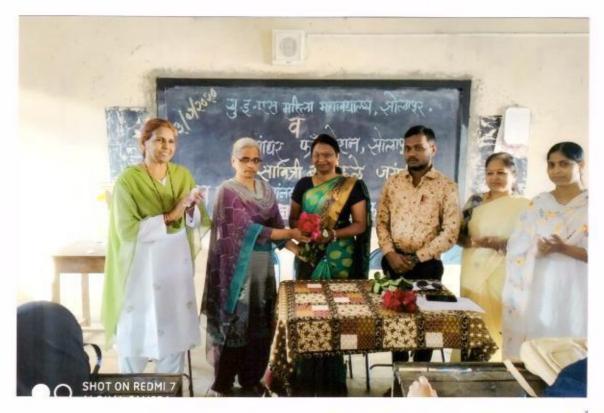

# उर्दू ॲचिव्हर्स ॲवॉर्ड | खादिमाने उर्दू फोरमच्या उर्दू अशरेचा सोशल महाविद्यालयात समार द्यार्थ्यांनी स्पर्धा परी ठरवलल

#### उर्दू फोरमचे अध्यक्ष विकारअहमद शेख यांचे प्रतिपादन

divuamarathi co

2017.19

#### प्रतिनिबी । सोलापुर

विद्यार्थ्यांनी आपल्या कलागुणांना वाव द्यावा, विविध स्पर्धांमध्ये हिरीरिने सहभाग घ्यावा, स्पर्धा परीक्षेची तयारी करून परीक्षा द्यावी, आवुष्यात ठरवलेले मार्ग जिहीने पार करावे, असे मत खादिमाने उर्दू फोरमचे अध्यक्ष विकारअहमद यांनी व्यक्त केले.

खादिमाने उर्दू फोरमच्या वतीने उर्द अशरेचा समारोप तसेच उद् अचिकर्स ॲवार्ड २०१८ बुधवारी सायंकाळी सोशल महाविद्यालयात पार पडला. यावेळी ते बोलत होते. ते पुढे म्हणाले, आज स्पर्धा वाढली आहे. अशा स्पर्धेमध्ये स्वतःच्या कला सादर करताना तारेवरची कसरत करावी लागेल. मात्र कशाही पद्धतीने हार न मानता, जिहीने अभ्यास करून यश संपादन करा. व्यासपीठावर कफील मौलवी, डॉ. फहिम गोलीवाला, अ. रशीद शेख, अय्युब नल्लामंदू, बलोलखान, डॉ. शफी चोबदार यांची प्रमुख उपस्थिती होती. या सर्वांनी