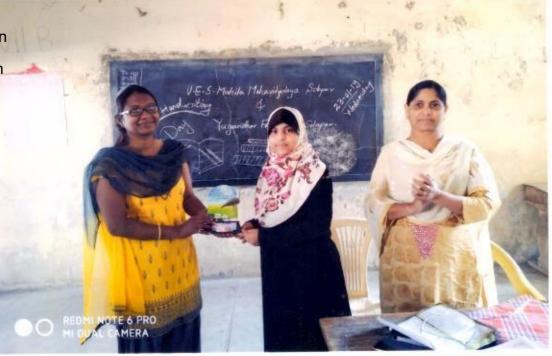

haj Sadia B. A. 1085<br>Peerzade Rahila Aaráf 1095 B. A.<br>Manure Saheba Sufee 1016 B. B.<br>Patel Javeriya Chand B. A. 1003<br>Saba Shokeel Shaikh, B. AI 1026<br>Bagban Muskan Ms. Rauf B. AI 1006 |

Heure

Solapuk

Hudekani Hasina Jabel (E) B.AI (4)021 Bagban Bibi Hayesha B.ATShaine 1007 BIAI Barghon 1076 Patel Amreen mp. +teap B.AI Steen 3013 (a) Shaikh Kousar Bomil pi yor B. AT OUSON 1115 Sayyed Marneen Aksar B. AJ Oyya Not 20 21 KotImbire misbah B.AI Misbab Uby 22 Hawaldar Sumayya B.AT Skinelyp.1019. Shaikh Ubunme Hani 7 BOHI: trai 1/c. Principal U.E.S. Mahila Malianuyalaya, Solapur. 5-1 Jui - In ande AN ....... tation .

· Haller Wisser, without EKNISTE TEF UTTROIDE TANKOF TE 23/9/2090. 78AH 25713 3. 51 514015 d)2

Handwrittng Competition Prize Distribution by Yugandhar Foundantion



EXATISTIZ FROF UTRAIDE PASTANT TAENERTOFT (TZ. 23/3/2098)





International Handweiting Day" 23rd Jan 2019



Poof. Z. A. Nayab and Jugandhar president Poof. Rashmi mane "J-landwzing Competition" 23rd Jan 2019





Memorundum of Undeastanding (MOU) Committee Report 2018-19.

U.E.S. Mahila mahavidyalay solaples and Jugandhar foundation, Vijapur Road, Solapur agreed through the Weitten document for alademic collaboration, between them. Under this collaboration on 23 od jan 2019 'International Handwriting Day celebrated at our college, prof. Rashmi mane was the chief auest on this occassion, prof. Zainab Nayab · (Department of Leography) was the president of programme, Around 72 Students benefited this programme.



(Shri Amar Dizere)

## यु.ई.एस. महिला महाविद्यालय, सोलापूर

50

सूचना

दिन