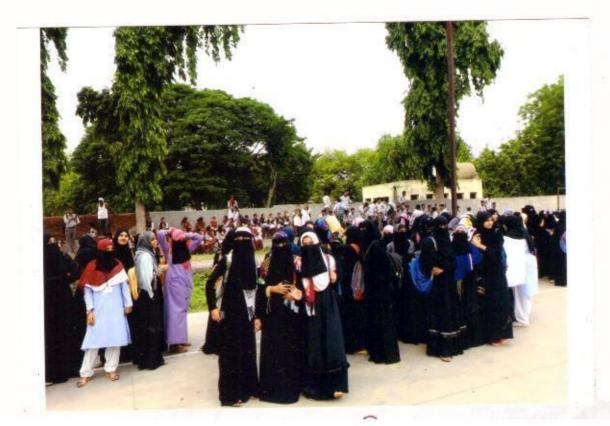

ापोठ व वालचंद शिक्षण समूह यांच्यावतीने ही दिंडी काढण्यात आली. सोलापूर विद्यापीठाच्या कुलगुरू डॉ. मृणालिनी फडणवीस यांच्या हस्ते या रॅलीचा शुभारंम करण्यात आला. अध्यक्षस्थानी पराग शहा होते. यावेळी एफ. पी.ए.आय.चे राष्ट्रीय कोषाध्यक्ष प्रा.डॉ. श्रीकांत येळेगावकर, अतिरिक्त जिल्हा आरोग्याधिकारी अनिरूध्द पिंपळे, रफिक शेख, डॉ. हीना बागवान, प्रा. मंगलमूर्ती धोकटे, प्राचार्य डॉ. शिवकुमार गणपूर, डॉ. बी.जे. अहिरे, प्राचार्य डॉ. चंद्रकांत चव्हाण, डॉ. संतोष कोटो, अशोक लांबतुरे, प्रसाद मोहिते, रोहिणी लोकरे आदी उपस्थित होते.

वालचंद महाविद्यालय, अशोक चौक मार्केट, बोल्ली मंगलकार्यालय, साईबाबा चौक, गीता नगर रिक्षा स्टॉप या मार्गावरून ही दिंडी काढण्यात आली. या दिंडीमध्ये शहरातील २५ महाविद्यालयांतील विद्यार्थी सहमागी झाले होते. सुगंतरत्न गायकवाड यांनी कार्यक्रमाचे सुत्रसंचालन केले.

नालनंद मराविधालय





-





श्री छत्रपती शिवाजी महाराज सर्वोपचार रुग्णालय व डॉ.वैशंपायन स्मृती शासकीय वैद्यकी महाविद्यालय व एम.एम. पटेल पब्लिक चॅरिटेबल ट्रस्ट संचलित अश्विनी ग्रामीण वैद्यकीय महाविद्यालय, हॉस्पिटल व संशोधन केंद्र कुंभारी व अश्विनी सहकारी रुग्णालय आणि संशोधन केंद्र नियमित, सोलापूर व फॅमिली प्लॅनिंग असोसिएशन ऑफ इंडिया, सोलापूर शाखा

62) V.M. 2018-19

दि. /0८/२०

प्रति, मा. प्राचार्या / प्राचार्य

2. F. P. CFT hEmi heildeimy

महोदय,

श्री छत्रपती शिवाजी महाराज सर्वोपचार रुग्णालय व डॉ.वैशंपायन स्मृती शासकीय वैद्यकीय महाविद्यालय व एम.एम. पटेल पब्लिक चॅरिटेबल ट्रस्ट संचलित अश्विनी ग्रामीण वैद्यकीय महाविद्यालय, हॉस्पिटल व संशोधन केंद्र कुंभारी व अश्विनी सहकारी रुग्णालय आणि संशोधन केंद्र नियमित, सोलापूर व फॅमिली प्लॅनिंग असोसिएशन ऑफ इंडिया, सोलापूर शाखा यांच्या संयुक्त विद्यमाने सोमवार दि. १३ ऑगस्ट २०१८ रोज