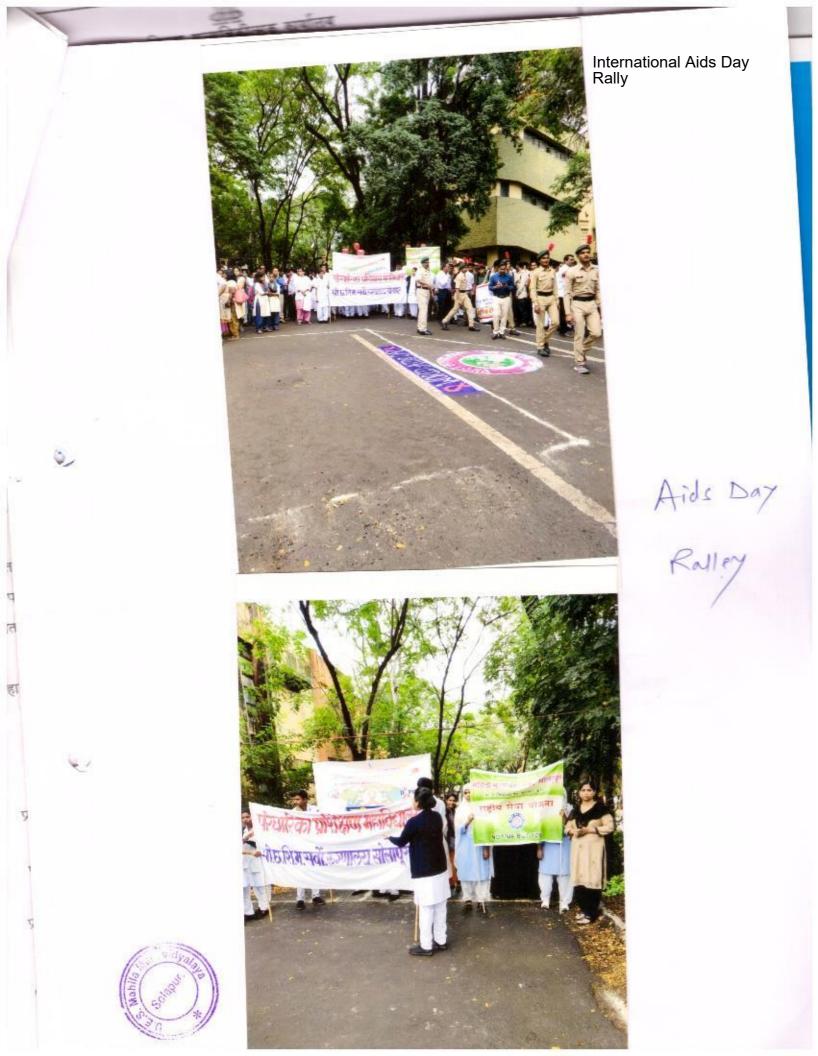

F. P.P. 17-18

प्रति. मा. प्राच्मर्या / प्राचार्य ) र्ण्सर महिला महाविद्यालय

महोदय,

श्री छत्रपती शिवाजी महाराज सर्वोपचार रुग्णालय व शासकीय वैद्यकीय महाविद्यालय व एम.एम. पटेल पब्लिक चॅरिटेबल ट्रस्ट संचलित अश्विनी ग्रामीण वैद्यकीय महाविद्यालय, हॉस्पिटल व संशोधन केंद्र कुंभारी व अश्विनी सहकारी रुग्णालय आणि संशोधन केंद्र नियमित, सोलापूर व फॅमिली प्लॅनिंग असोसिएशन ऑफ इंडिया, सोलापूर शाखा व लायन्स क्लब ऑफ सोलापूर सेंट्रल यांच्या संयुक्त विद्यमाने मंगळवार दि. २९ ऑगस्ट २०१७ रोजी **"जागतिक अवयवदान दिनानिमित्त" भव्य जनजागृती रॅलीचे** आयोजन करण्यात आले आहे. सदर जनजागरण रॅलीचे उद्घाटन मान्यवरांच्या शुभहस्ते मंगळवार दि. २९ ऑगस्ट २०१७ रोजी सकाळी ८.०० वाजता शासकीय वैद्यकीय महाविद्यालयाच्या प्रांगणात (कोर्टासमोर) होणार आहे. सदर जनजागरण रॅली (दिंडी) करिता आपल्या महाविद्यालयातील विद्यार्थी-विद्यार्थीनी, एन.एस.एस. विभागातील विभागप्रमुख व विद्यार्थी-विद्यार्थीनी, आपल्या

महाविद्यालयाच्या बॅनरसहीत पाठवावे. या रॅलीमध्ये सहभागी होणाऱ्या महाविद्यालयास व विद्यार्थ्यांस प्रमाणपत्र देण्यात येईल. तरी या राष्ट्रीय कार्यास सहकार्य करावे, ही नम्र बिर्मती.

कळावे,

रथळ

टीप

दिनांक व वेळ